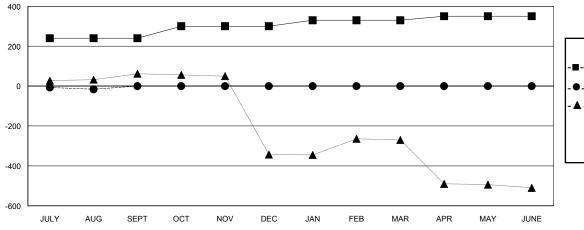

## GOALS AND ACTUAL MEMBERS CUMULATIVE

| -■- MEMBER GROWTH NET GOAL        |  |
|-----------------------------------|--|
| - ● - MEMBER GROWTH ACTUAL        |  |
| - ▲ - LAST YEAR MEMBERSHIP ACTUAL |  |
|                                   |  |
|                                   |  |
|                                   |  |

# ANIL TULSYAN **LOCATION INDIA GMT CA**

| Clubs                 |             |                                                              | Members                                                                                                                                                                                |                           |                                 |                                                                                           |  |
|-----------------------|-------------|--------------------------------------------------------------|----------------------------------------------------------------------------------------------------------------------------------------------------------------------------------------|---------------------------|---------------------------------|-------------------------------------------------------------------------------------------|--|
| RESULTS FOR 2017-2018 |             |                                                              |                                                                                                                                                                                        | RESULTS FOR 2017-2018     |                                 |                                                                                           |  |
| NEW CLUB GOAL         | NEW CLUBS   | DROPPED CLUBS                                                | QUARTER                                                                                                                                                                                | MEMBER GROWTH NET<br>GOAL | MEMBER GROWTH<br>ACTUAL         | DROPPED<br>MEMBERS ACTUAL<br>(including transfers)                                        |  |
| 11                    | 0           | 1                                                            | JULY/AUG/SEPT                                                                                                                                                                          | 240                       | 41                              | 57                                                                                        |  |
| 2                     | 0           | 0                                                            | OCT/NOV/DEC                                                                                                                                                                            | 60                        | 0                               | 0                                                                                         |  |
| 1                     | 0           | 0                                                            | JAN/FEB/MAR                                                                                                                                                                            | 30                        | 0                               | 0                                                                                         |  |
| 1                     | 0           | 0                                                            | APR/MAY/JUNE                                                                                                                                                                           | 20                        | 0                               | 0                                                                                         |  |
|                       | RESULTS FOR | RESULTS FOR 2017-2018  NEW CLUB GOAL NEW CLUBS  11 0 2 0 1 0 | RESULTS FOR 2017-2018           NEW CLUB GOAL         NEW CLUBS         DROPPED CLUBS           11         0         1           2         0         0           1         0         0 | RESULTS FOR 2017-2018     | RESULTS FOR 2017-2018   RESULTS | RESULTS FOR 2017-2018   RESULTS FOR 2017-2018   QUARTER   MEMBER GROWTH NET GOAL   ACTUAL |  |