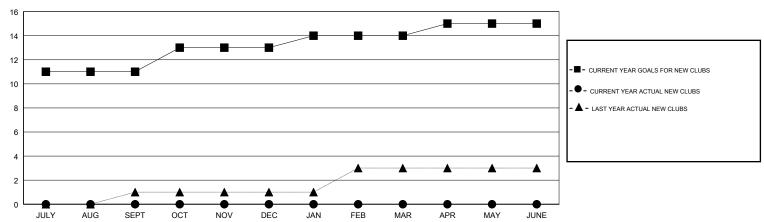

#### GOALS AND ACTUAL NEW CLUBS CUMULATIVE

# ANIL TULSYAN **LOCATION INDIA GMT CA**

| Clubs                 |             |                                                              | Members                                                                                                                                                                                |                           |                                 |                                                                                           |  |
|-----------------------|-------------|--------------------------------------------------------------|----------------------------------------------------------------------------------------------------------------------------------------------------------------------------------------|---------------------------|---------------------------------|-------------------------------------------------------------------------------------------|--|
| RESULTS FOR 2017-2018 |             |                                                              |                                                                                                                                                                                        | RESULTS FOR 2017-2018     |                                 |                                                                                           |  |
| NEW CLUB GOAL         | NEW CLUBS   | DROPPED CLUBS                                                | QUARTER                                                                                                                                                                                | MEMBER GROWTH NET<br>GOAL | MEMBER GROWTH<br>ACTUAL         | DROPPED<br>MEMBERS ACTUAL<br>(including transfers)                                        |  |
| 11                    | 0           | 1                                                            | JULY/AUG/SEPT                                                                                                                                                                          | 240                       | 41                              | 57                                                                                        |  |
| 2                     | 0           | 0                                                            | OCT/NOV/DEC                                                                                                                                                                            | 60                        | 0                               | 0                                                                                         |  |
| 1                     | 0           | 0                                                            | JAN/FEB/MAR                                                                                                                                                                            | 30                        | 0                               | 0                                                                                         |  |
| 1                     | 0           | 0                                                            | APR/MAY/JUNE                                                                                                                                                                           | 20                        | 0                               | 0                                                                                         |  |
|                       | RESULTS FOR | RESULTS FOR 2017-2018  NEW CLUB GOAL NEW CLUBS  11 0 2 0 1 0 | RESULTS FOR 2017-2018           NEW CLUB GOAL         NEW CLUBS         DROPPED CLUBS           11         0         1           2         0         0           1         0         0 | RESULTS FOR 2017-2018     | RESULTS FOR 2017-2018   RESULTS | RESULTS FOR 2017-2018   RESULTS FOR 2017-2018   QUARTER   MEMBER GROWTH NET GOAL   ACTUAL |  |